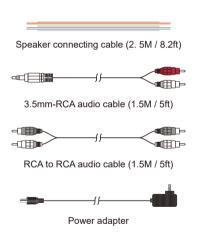

and receiver.
- Connect the eguipment into an outlet on a circuit different from that to which the receiver is connected.
- Consult the dealer or an experienced radio/TV technician for help.

#### **Additional Warnings**

he apparatus shall not be exposed to dripping or splashing and that no objects filled with liquids, such as vases, shall be placed on apparatus.

Battery shall not be exposed to excessive heat such as sunshine, fire or the light.

Caution marking is located at the rear or bottom of the apparatus.

he marking information is located at the rear or bottom of apparatus.



This symbol indicates that this product incorporates double insulation between hazardous main voltage and user accessible parts

## SR02 Bookshelf Speaker

# BESTISAN

## In The Box

## **Box Contents:**







PAGE 02 SR02 Bookshelf Speaker

# BESTISAN

## **Speaker Controls**



- Master volume control / input selection
   Press in to navigate between audio sources:
   Line in 1-> Line in 2-> Bluetooth
- 2. LED indicator
- Light Blue: Line in 1
- Orange: Line in 2
- Blue: BluetoothRed: Standby
- 3. Bass dial
- 4. Line in 1 input port
- 5. Line in 2 input port
- 6. Power cord
- 7.Speaker output

# BESTISAN

## **Connections**



PAGE 04 SR02 Bookshelf Speaker

## Line in Input



- 1. Press the master volume control on the active speaker to select LINE IN input. The indicator turns to Light Blue(Line in 1) or Orange (Line in 2).
- 2. Using audio cable to connect audio source to the speaker.
- 3. Play from your device and adjust the volume accordingly.



## **Bluetooth Input**



### Pairi