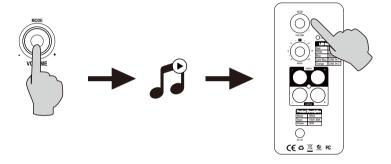

## **Speaker Controls**

- Master volume control / input selection
   Press in to navigate between audio sources:
   Line in 1-> Line in 2-> Bluetooth
- 2. LED indicator
- Light Blue: Line in 1
- Orange: Line in 2
- Blue: BluetoothRed: Standby
- 3. Bass dial
- 4. Line in 1 input port
- 5. Line in 2 input port
- 6. Power cord
- 7.Speaker output

## Line in Input

- 1. Press the master volume control on the active speaker to select LINE IN input. The indicator turns to Light Blue(Line in 1) or Orange (Line in 2).
- 2. Using audio cable to connect audio source to the speaker.
- 3. Play from your device and adjust the volume accordingly.