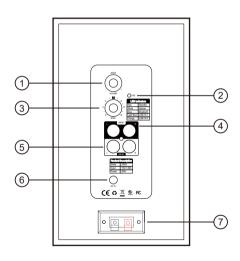

## **Speaker Controls**

- Master volume control / input selection
   Press in to navigate between audio sources:
   Line in 1-> Line in 2-> Bluetooth
- 2. LED indicator
- Light Blue: Line in 1
- Orange: Line in 2
- Blue: BluetoothRed: Standby
- 3. Bass dial
- 4. Line in 1 input port
- 5. Line in 2 input port
- 6. Power cord
- 7.Speaker output