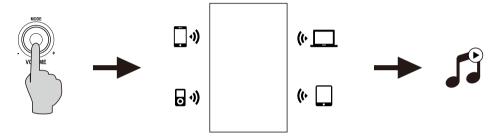

## **Bluetooth Input**

### Pairing:

- 1. Turn on speaker and switch to Bluetooth mode by press the master volume control on back panel of the active speaker, The indicator turns to blue.
- Go to setup section on your source devices (mobile phones, tablets, etc )and search for nearby Bluetooth devices, you will find "BESTISAN SR02" in the ist.
- 3. Pair your device with "BESTISAN SR02".
- 4. Play audio tracks on your device and adjust the volume to a desired level.
- 5. Quick double-tap to disconnect Bluetooth.