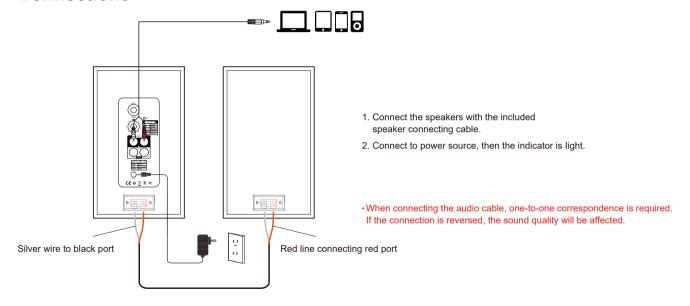

## **Connections**

PAGE 04 SR02 Bookshelf Speaker

## Line in Input

- 1. Press the master volume control on the active speaker to select LINE IN input. The indicator turns to Light Blue(Line in 1) or Orange (Line in 2).
- 2. Using audio cable to connect audio source to the speaker.
- 3. Play from your device and adjust the volume accordingly.