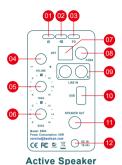

#### 01. Power switch

02. Input selection

Press in to navigate between audio sources: Bluetooth -> Optical -> Coaxial -> LINE IN -> USB

03. Sound efects

Press in to navigate between audio sources: Music -> Dialogue -> Movie

- 04. Volume control
- 05. Treble control
- 06. Bass control
- 07. Optical input port
- 08. Coaxial input port
- 09. Line in input port
- 10. USB input port
- 11. Left speaker audio output
- 12. Power port
- 13. Left speaker audio in