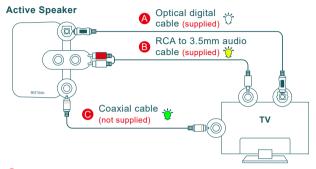

### Connecting with a TV

- A Method 1. Connecting using an Optical cable. Select Optical mode and set the TV's audio output to "PCM". (More information on PCM page)
- B Method 2. Connecting using a RCA to 3.5mm audio cable. Select RCA mode.
- Method 3. Connecting using an Coaxial cable. Select Coaxial mode and set the TV's audio output to "PCM". (More information on PCM page)