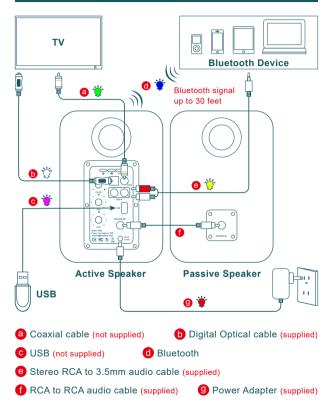

#### **Connection Diagram**

### Connecting with a TV

- A Method 1. Connecting using an Optical cable. Select Optical mode and set the TV's audio output to "PCM". (More information on PCM page)
- B Method 2. Connecting using a RCA to 3.5mm audio cable. Select RCA mode.
- Method 3. Connecting using an Coaxial cable. Select Coaxial mode and set the TV's audio output to "PCM". (More information on PCM page)

#### **Connecting a Bluetooth Device**

b. Turn on Bluetooth on the Bluetooth device.

c. Select "BESTISAN SR04" and connect it. When your Bluetooth device is connected, the LED indicator blinks blue slowly.

d. Play music files from the device, connected via Bluetooth, through the bookshelf speaker.