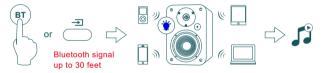

#### **Connecting a Bluetooth Device**

b. Turn on Bluetooth on the Bluetooth device.

c. Select "BESTISAN SR04" and connect it. When your Bluetooth device is connected, the LED indicator blinks blue slowly.

d. Play music files from the device, connected via Bluetooth, through the bookshelf speaker.

#### Cannot connect via Bluetooth

- Make sure the speaker is switched to Bluetooth input, in other audio input mode Bluetooth can not be paired or connected. Disconnect from any Bluetooth device by press and hold the volume dial in Bluetooth mode, then try again.
- Effective Bluetooth transmission range is 10 meters, please make sure operation is within the range.
- Try another Bluetooth device for connection.