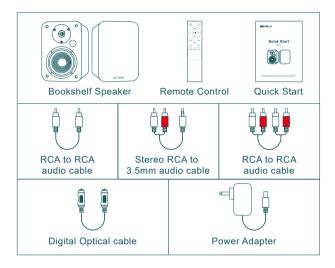

# **Box Contents**

#### **Connection Diagram**

### Connecting with a TV

- A Method 1. Connecting using an Optical cable. Select Optical mode and set the TV's audio output to "PCM". (More information on PCM page)
- B Method 2. Connecting using a RCA to 3.5mm audio cable. Select RCA mode.
- Method 3. Connecting using an Coaxial cable. Select Coaxial mode and set the TV's audio output to "PCM". (More information on PCM page)