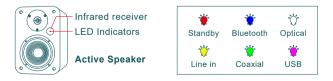

### LED Indicators and Button Introduction

Passive Speaker

#### **Connecting a Bluetooth Device**

b. Turn on Bluetooth on the Bluetooth device.

c. Select "BESTISAN SR04" and connect it. When your Bluetooth device is connected, the LED indicator blinks blue slowly.